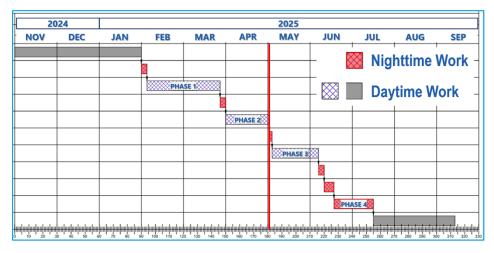

# Phase 2 – Taxiway E (east) and F (east) Reconstruction 31 Calendar Days, April 17 to May 18

| Runway 16R-34L Declared Distances |                  |          |          |          |
|-----------------------------------|------------------|----------|----------|----------|
|                                   | RWY 16R          |          | RWY 34L  |          |
|                                   | Existing         | Proposed | Existing | Proposed |
| TODA                              | 8,001'<br>6,570' | 5,824′   | 8,001′   | 5,000′   |
| TORA                              |                  |          |          |          |
| ASDA                              |                  |          | 7,261′   | 4,824′   |
| LDA                               |                  | 5,224′   |          |          |

## **VNY AIRPORT**

RWY 16R Shortened Declared Distances Construction Phase 2 and 3A (Est. 4/17/25 to 5/20/25)

Current as of: 3/25/25

## **VNY AIRPORT**

RWY 34L Shortened Declared Distances Construction Phase 2 and 3A (Est. 4/17/25 to 5/20/25)

Current as of: 3/25/25