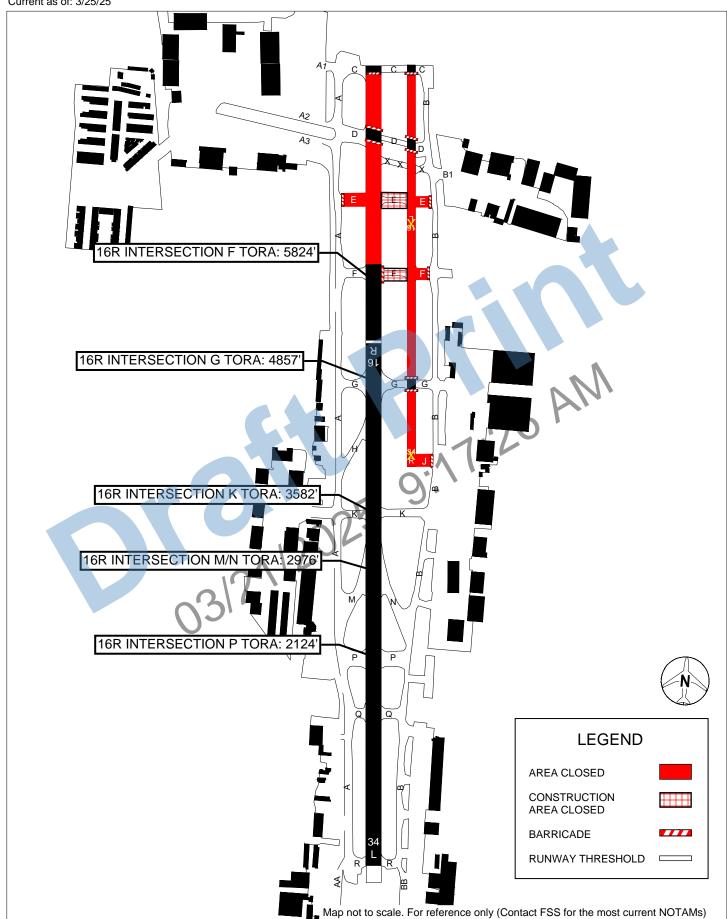

## **VNY AIRPORT**

RWY 16R Shortened Declared Distances Construction Phase 2 and 3A (Est. 4/17/25 to 5/20/25)

Current as of: 3/25/25

# Phase 2 – Taxiway E (east) and F (east) Reconstruction 31 Calendar Days, April 17 to May 18

| Runway 16R-34L Declared Distances |                  |          |          |          |
|-----------------------------------|------------------|----------|----------|----------|
|                                   | RWY 16R          |          | RWY 34L  |          |
|                                   | Existing         | Proposed | Existing | Proposed |
| TODA                              | 8,001'<br>6,570' | 5,824′   | 8,001′   | 5,000′   |
| TORA                              |                  |          |          |          |
| ASDA                              |                  |          | 7,261′   | 4,824′   |
| LDA                               |                  | 5,224′   |          |          |