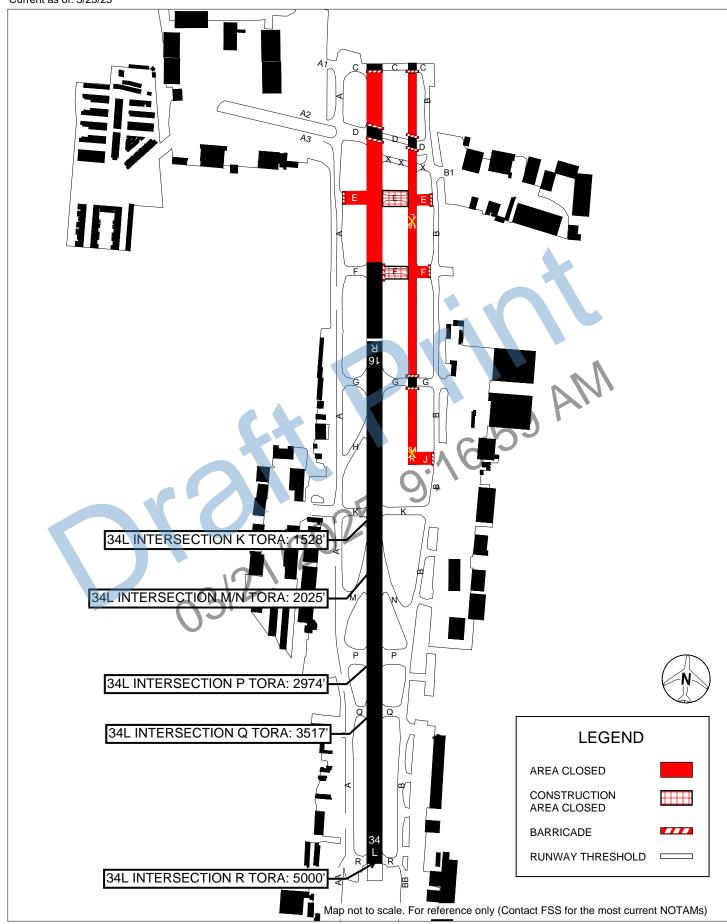

## **VNY AIRPORT**

RWY 34L Shortened Declared Distances Construction Phase 2 and 3A (Est. 4/17/25 to 5/20/25)

Current as of: 3/25/25

# Phase 2 – Taxiway E (east) and F (east) Reconstruction 31 Calendar Days, April 17 to May 18

| Runway 16R-34L Declared Distances |                  |          |          |          |
|-----------------------------------|------------------|----------|----------|----------|
|                                   | RWY 16R          |          | RWY 34L  |          |
|                                   | Existing         | Proposed | Existing | Proposed |
| TODA                              | 8,001'<br>6,570' | 5,824′   | 8,001′   | 5,000′   |
| TORA                              |                  |          |          |          |
| ASDA                              |                  |          | 7,261′   | 4,824′   |
| LDA                               |                  | 5,224′   |          |          |