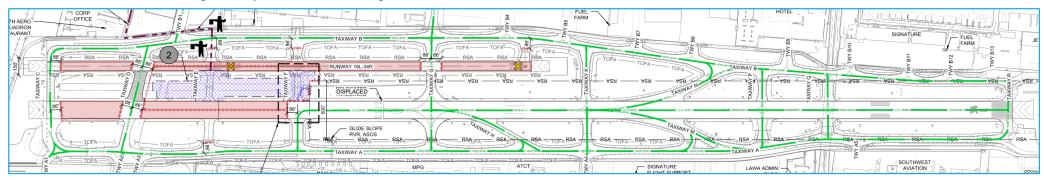

# Phase 2 – Taxiway E (east) and F (east) Reconstruction 31 Calendar Days, April 17 to May 18

| Runway 16R-34L Declared Distances |                  |          |          |          |
|-----------------------------------|------------------|----------|----------|----------|
|                                   | RWY 16R          |          | RWY 34L  |          |
|                                   | Existing         | Proposed | Existing | Proposed |
| TODA                              | 8,001'<br>6,570' | 5,824′   | 8,001′   | 5,000′   |
| TORA                              |                  |          |          |          |
| ASDA                              |                  |          | 7,261′   | 4,824′   |
| LDA                               |                  | 5,224′   |          |          |

## **Airfield Operations**

- 1. Runway 16L-34R Closed
- 2. Runway 16R-34L Threshold Displaced, Shortened
  - a. 16R ILS Not Available
  - b. 16R PAPI Not Available, Temporary PLASI Available

## Phase 3A – Phase 3 Pre-Work 2 Calendar Nights, May 18 to May 20