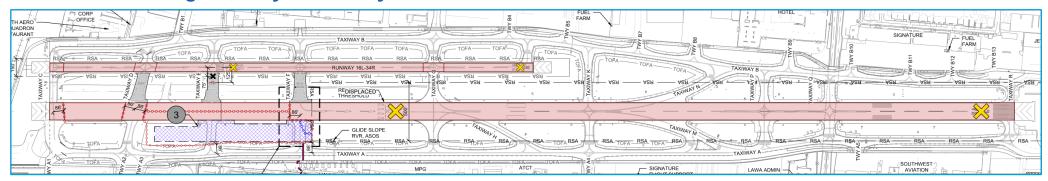

## Phase 3A – Phase 3 Pre-Work 2 Calendar Nights, May 18 to May 20

### Construction

- 1. Work Hours: Nighttime 2230 to 0600.
- 2. Work Days: Sunday to Tuesday.
- 3. Duration: 2 consecutive calendar nights.
- 4. Other Criteria:
  - a. Runway 16R-34L shall reopen by 0600 at the end of the first night.
  - b. Runway 16L-34R opening and taxiway closures / openings shall take effect over the final night of the phase.

## **Airfield Operations**

- 1. Runway 16L-34R and 16R-34L Closed
- 2. Various Taxiways on north end Closed